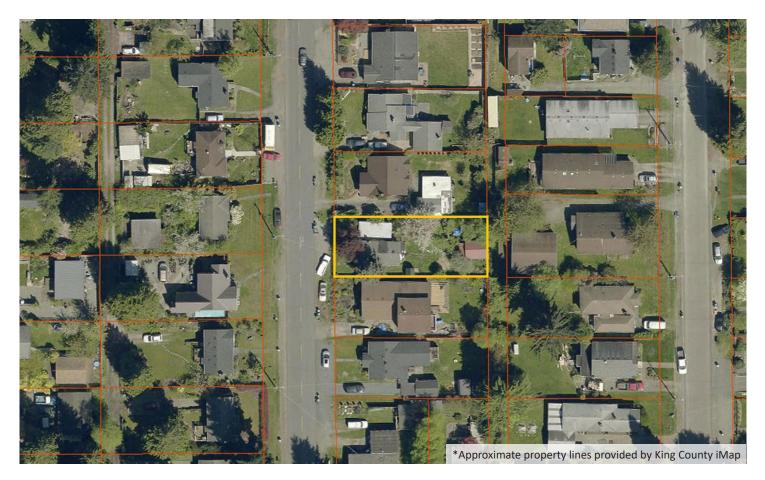

#### 10722 DAYTON AVE N, SEATTLE

1 Bedroom 1 Bathroom 550 SF Home 6,352 SF Lot Brick Fireplace Ceiling Fan Fully Fenced Yard River Rock Path Detached Art Studio Ground Level Deck Level Lot 1-Car Detached Garage Convenient Location 2017 Taxes: \$2,914 MLS #1242546