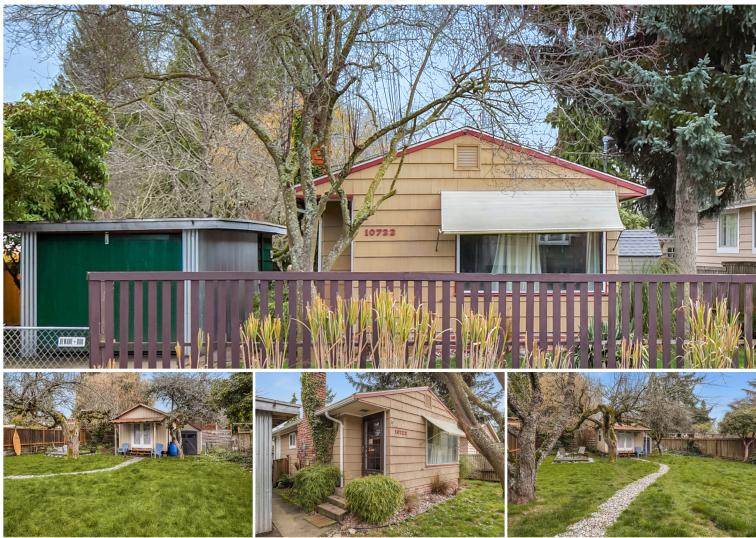

## BROADVIEW OPPORTUNITY \$395,000

#### 10722 DAYTON AVE N, SEATTLE

1 Bedroom 1 Bathroom 550 SF Home 6,352 SF Lot Brick Fireplace Ceiling Fan Fully Fenced Yard River Rock Path Detached Art Studio Ground Level Deck Level Lot 1-Car Detached Garage Convenient Location 2017 Taxes: \$2,914 MLS #1242546