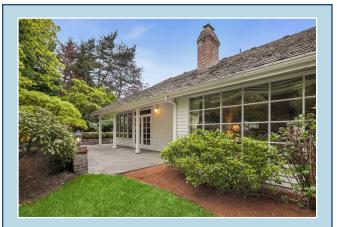

## Grounds

- Two patios, both partially covered
- Level lawns
- Inviting approach with landscaped garden beds and box hedges
- Charming brick lamp posts
- Privacy shrubs

## **Additional Highlights**

- 2-Car garage
- Central air conditioning
- Security system
- Sprinkler system

Elegant Rambler

This classic Buchan rambler offers the perfect combination of elegance and charm. It was built in 1982, includes numerous updates and has been meticulously maintained.