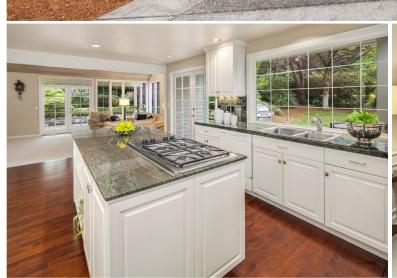

## Convenient One Level Living

- Welcoming entry with hardwood floors, wainscoting and crown molding
- Elegant formal living room accented with double coffered ceilings, crown molding, gas fireplace with marble surround, built-in speakers and a picture window showcasing the lush backyard
- Formal dining room with coffered ceilings, wainscoting and a large bay window
- Spacious kitchen with rich hardwood floors, granite tile counters, brilliant white cabinets, a slab granite island with breakfast bar, and glass French doors to the entertainment patio
- Open to the kitchen, the family room features soaring wood ceilings, a stone fireplace, built-in bookshelf, wine cooler and glass French doors to the backyard patio
- Spacious master suite with double coffered ceilings, crown molding, large bay window overlooking the backyard, and a 5-piece tile bathroom complete with a walk-in closet, dual sink vanity, shower and soaking tub
- Three additional bedrooms
- Full tile bathroom
- Second entry adjacent to the garage with a powder room and laundry closet