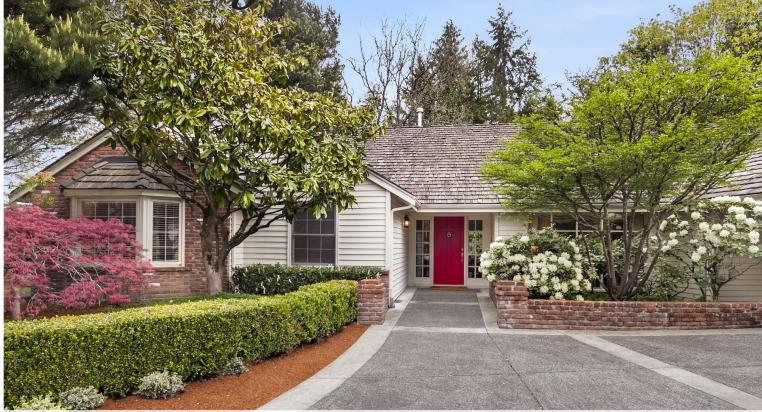

## Grounds

- Two patios, both partially covered
- Level lawns
- Inviting approach with landscaped garden beds and box hedges
- Charming brick lamp posts
- Privacy shrubs

## **Additional Highlights**

- 2-Car garage
- Central air conditioning
- Security system
- Sprinkler system

Elegant Rambler

This classic Buchan rambler offers the perfect combination of elegance and charm. It was built in 1982, includes numerous updates and has been meticulously maintained.

2790 85th PI NE

www.bethbillington.com