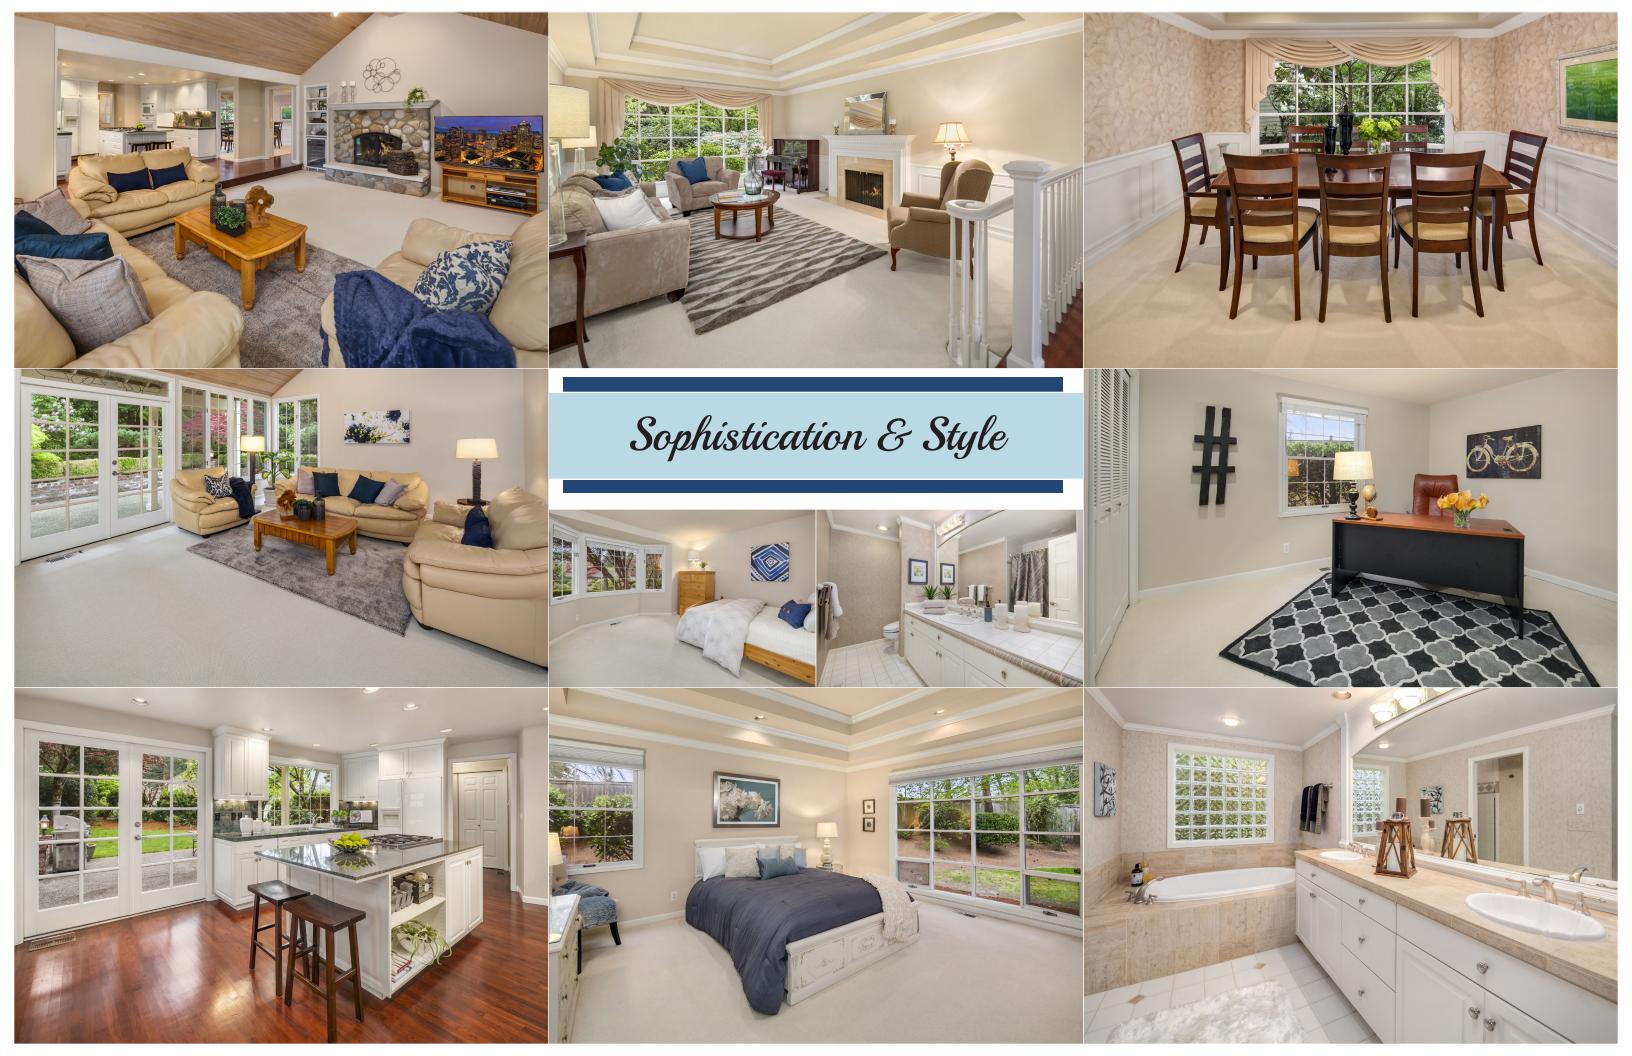

## Convenient One Level Living

- Welcoming entry with hardwood floors, wainscoting and crown molding
- Elegant formal living room accented with double coffered ceilings, crown molding, gas fireplace with marble surround, built-in speakers and a picture window showcasing the lush backyard
- Formal dining room with coffered ceilings, wainscoting and a large bay window
- Spacious kitchen with rich hardwood floors, granite tile counters, brilliant white cabinets, a slab granite island with breakfast bar, and glass French doors to the entertainment patio
- Open to the kitchen, the family room features soaring wood ceilings, a stone fireplace, built-in bookshelf, wine cooler and glass French doors to the backyard patio
- Spacious master suite with double coffered ceilings, crown molding, large bay window overlooking the backyard, and a 5-piece tile bathroom complete with a walk-in closet, dual sink vanity, shower and soaking tub
- Three additional bedrooms
- Full tile bathroom
- Second entry adjacent to the garage with a powder room and laundry closet