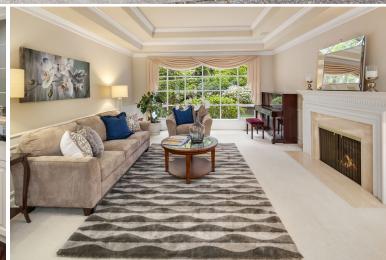

## Convenient One Level Living

- Welcoming entry with hardwood floors, wainscoting and crown molding
- Elegant formal living room accented with double coffered ceilings, crown molding, gas fireplace with marble surround, built-in speakers and a picture window showcasing the lush backyard
- Formal dining room with coffered ceilings, wainscoting and a large bay window
- Spacious kitchen with rich hardwood floors, granite tile counters, brilliant white cabinets, a slab granite island with breakfast bar, and glass French doors to the entertainment patio
- Open to the kitchen, the family room features soaring wood ceilings, a stone fireplace, built-in bookshelf, wine cooler and glass French doors to the backyard patio
- Spacious master suite with double coffered ceilings, crown molding, large bay window overlooking the backyard, and a 5-piece tile bathroom complete with a walk-in closet, dual sink vanity, shower and soaking tub
- Three additional bedrooms
- Full tile bathroom
- Second entry adjacent to the garage with a powder room and laundry closet