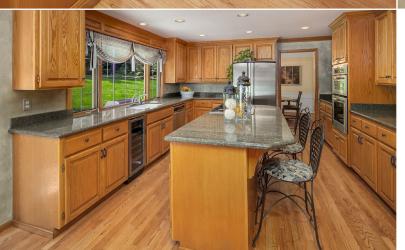

#### MAIN

- An inviting walkway lined with boxwoods and beautiful Rhododendrons leads guests to the covered front porch.
- Two-story **Entry** with hardwood floors, French doors with stained glass sidelights, a skylight and wainscoting
- A few steps down from the entry, the Formal Living Room is accented with brilliant white millwork, a fireplace with marble surround, lighted art niches and large picture windows showcasing the beautiful setting.
- Decorated in detailed millwork, the Formal Dining Room is open to both the living room and the kitchen - perfect for entertaining.
- Generous, updated **Kitchen** featuring hardwood floors, custom paint, gorgeous slab granite, crown molding, an island with breakfast bar and gas cooktop, large window overlooking the backyard, stainless steel appliances including a wine cooler, a pantry and a sunny eating nook with a floor-to-ceiling bay window and planning desk
- Family Room warm and inviting with exposed beams, crown molding, expansive windows overlooking the front yard, a brick fireplace, built-ins and glass French doors to the entertainment patio
- Handsome Den with glass French doors to the entry, crown molding, wainscoting and built-ins
- Powder Room with granite vanity
- Laundry Room with a sink and cabinets