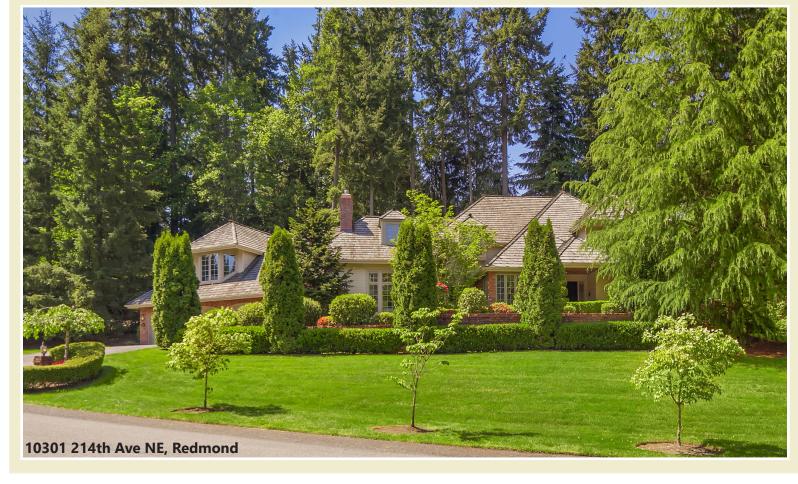

# Traditional Excellence

Built by Buchan in 1989, this traditional two-story has been updated, meticulously maintained and illustrates solid construction and quality craftsmanship throughout. Formal living areas married with comfortable casual spaces offer the perfect combination of elegance and charm. The impressive <sup>3</sup>/<sub>4</sub> \* acre lot displays mature landscaping marked by colorful garden beds and expansive lawns. Soaring evergreens, a sport court and entertainment patio provide a private and pleasurable outdoor experience.

## **OUTDOOR LIVING**

- Inviting Front Yard lined with brick, box hedges and colorful shrubs
- Entertainment Patio surrounded by lush lawns
- Sport Court with basketball hoop