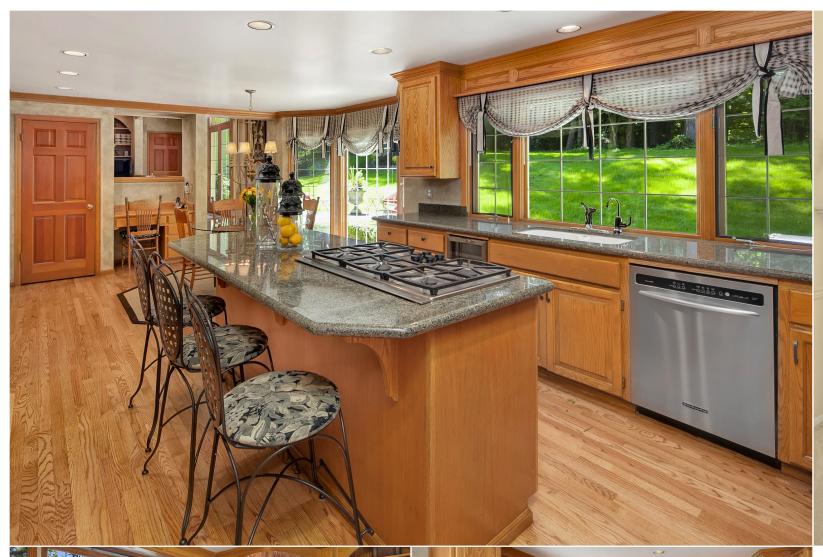

#### MAIN

- An inviting walkway lined with boxwoods and beautiful Rhododendrons leads guests to the covered front porch.
- Two-story **Entry** with hardwood floors, French doors with stained glass sidelights, a skylight and wainscoting
- A few steps down from the entry, the Formal Living Room is accented with brilliant white millwork, a fireplace with marble surround, lighted art niches and large picture windows showcasing the beautiful setting.
- Decorated in detailed millwork, the Formal Dining Room is open to both the living room and the kitchen - perfect for entertaining.
- Generous, updated **Kitchen** featuring hardwood floors, custom paint, gorgeous slab granite, crown molding, an island with breakfast bar and gas cooktop, large window overlooking the backyard, stainless steel appliances including a wine cooler, a pantry and a sunny eating nook with a floor-to-ceiling bay window and planning desk
- Family Room warm and inviting with exposed beams, crown molding, expansive windows overlooking the front yard, a brick fireplace, built-ins and glass French doors to the entertainment patio
- Handsome Den with glass French doors to the entry, crown molding, wainscoting and built-ins
- Powder Room with granite vanity
- Laundry Room with a sink and cabinets