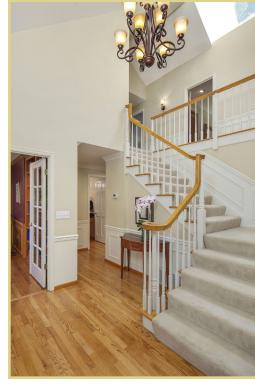

#### MAIN

- An inviting walkway lined with boxwoods and beautiful Rhododendrons leads guests to the covered front porch.
- Two-story **Entry** with hardwood floors, French doors with stained glass sidelights, a skylight and wainscoting
- A few steps down from the entry, the Formal Living Room is accented with brilliant white millwork, a fireplace with marble surround, lighted art niches and large picture windows showcasing the beautiful setting.
- Decorated in detailed millwork, the Formal Dining Room is open to both the living room and the kitchen - perfect for entertaining.
- Generous, updated **Kitchen** featuring hardwood floors, custom paint, gorgeous slab granite, crown molding, an island with breakfast bar and gas cooktop, large window overlooking the backyard, stainless steel appliances including a wine cooler, a pantry and a sunny eating nook with a floor-to-ceiling bay window and planning desk
- Family Room warm and inviting with exposed beams, crown molding, expansive windows overlooking the front yard, a brick fireplace, built-ins and glass French doors to the entertainment patio
- Handsome Den with glass French doors to the entry, crown molding, wainscoting and built-ins
- Powder Room with granite vanity
- Laundry Room with a sink and cabinets