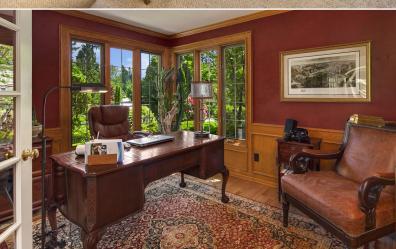

#### MAIN

- An inviting walkway lined with boxwoods and beautiful Rhododendrons leads guests to the covered front porch.
- Two-story **Entry** with hardwood floors, French doors with stained glass sidelights, a skylight and wainscoting
- A few steps down from the entry, the Formal Living Room is accented with brilliant white millwork, a fireplace with marble surround, lighted art niches and large picture windows showcasing the beautiful setting.
- Decorated in detailed millwork, the Formal Dining Room is open to both the living room and the kitchen - perfect for entertaining.
- Generous, updated **Kitchen** featuring hardwood floors, custom paint, gorgeous slab granite, crown molding, an island with breakfast bar and gas cooktop, large window overlooking the backyard, stainless steel appliances including a wine cooler, a pantry and a sunny eating nook with a floor-to-ceiling bay window and planning desk
- Family Room warm and inviting with exposed beams, crown molding, expansive windows overlooking the front yard, a brick fireplace, built-ins and glass French doors to the entertainment patio
- Handsome Den with glass French doors to the entry, crown molding, wainscoting and built-ins
- Powder Room with granite vanity
- Laundry Room with a sink and cabinets