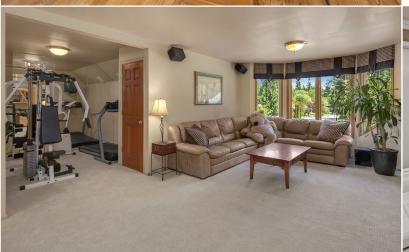

#### **UPSTAIRS**

- Escape up the back staircase to the huge Bonus Room with a closet, exercise alcove and built-in entertainment center and desks.
- The **Master Suite** boasts a generous bedroom with crown molding and a bay window; and a 5-piece tile bathroom with a jetted tub, dual sink vanity, tile shower, walk-in closet and a skylight
- Three additional **Bedrooms**, one with built-in bookshelves
- Full **Bathroom** with dual sink tile vanity