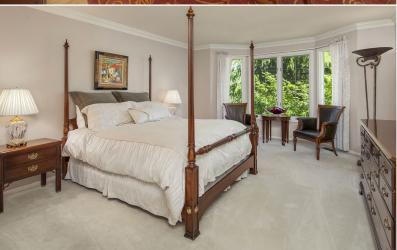

#### **UPSTAIRS**

- Escape up the back staircase to the huge Bonus Room with a closet, exercise alcove and built-in entertainment center and desks.
- The **Master Suite** boasts a generous bedroom with crown molding and a bay window; and a 5-piece tile bathroom with a jetted tub, dual sink vanity, tile shower, walk-in closet and a skylight
- Three additional **Bedrooms**, one with built-in bookshelves
- Full **Bathroom** with dual sink tile vanity