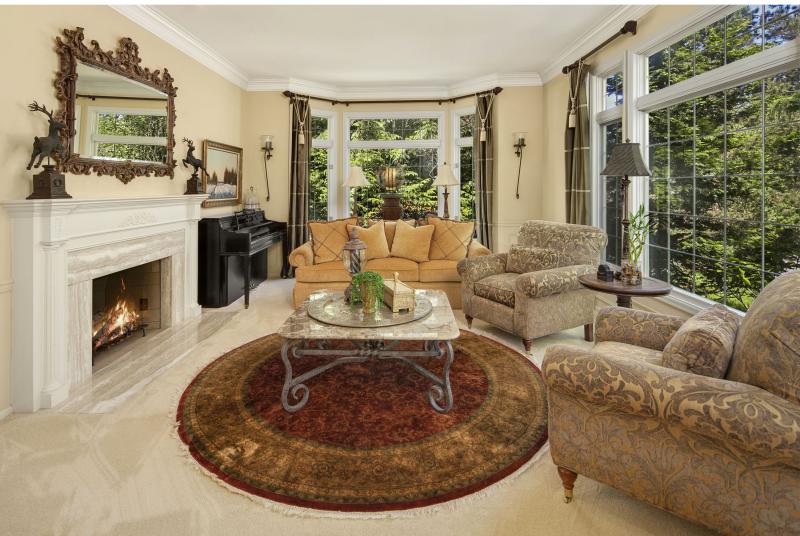

#### MAIN

- An inviting walkway lined with boxwoods and beautiful Rhododendrons leads guests to the covered front porch.
- Two-story **Entry** with hardwood floors, French doors with stained glass sidelights, a skylight and wainscoting
- A few steps down from the entry, the Formal Living Room is accented with brilliant white millwork, a fireplace with marble surround, lighted art niches and large picture windows showcasing the beautiful setting.
- Decorated in detailed millwork, the Formal Dining Room is open to both the living room and the kitchen - perfect for entertaining.
- Generous, updated **Kitchen** featuring hardwood floors, custom paint, gorgeous slab granite, crown molding, an island with breakfast bar and gas cooktop, large window overlooking the backyard, stainless steel appliances including a wine cooler, a pantry and a sunny eating nook with a floor-to-ceiling bay window and planning desk
- Family Room warm and inviting with exposed beams, crown molding, expansive windows overlooking the front yard, a brick fireplace, built-ins and glass French doors to the entertainment patio
- Handsome Den with glass French doors to the entry, crown molding, wainscoting and built-ins
- Powder Room with granite vanity
- Laundry Room with a sink and cabinets