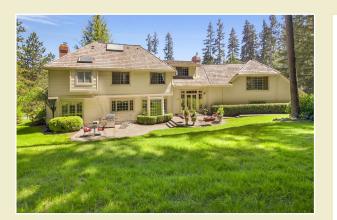

# Traditional Excellence

Built by Buchan in 1989, this traditional two-story has been updated, meticulously maintained and illustrates solid construction and quality craftsmanship throughout. Formal living areas married with comfortable casual spaces offer the perfect combination of elegance and charm. The impressive <sup>3</sup>/<sub>4</sub> \* acre lot displays mature landscaping marked by colorful garden beds and expansive lawns. Soaring evergreens, a sport court and entertainment patio provide a private and pleasurable outdoor experience.

## **OUTDOOR LIVING**

- Inviting Front Yard lined with brick, box hedges and colorful shrubs
- Entertainment Patio surrounded by lush lawns
- Sport Court with basketball hoop