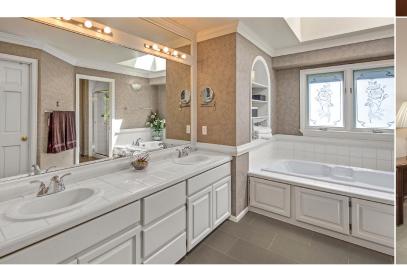

#### **UPSTAIRS**

- Escape up the back staircase to the huge Bonus Room with a closet, exercise alcove and built-in entertainment center and desks.
- The **Master Suite** boasts a generous bedroom with crown molding and a bay window; and a 5-piece tile bathroom with a jetted tub, dual sink vanity, tile shower, walk-in closet and a skylight
- Three additional **Bedrooms**, one with built-in bookshelves
- Full **Bathroom** with dual sink tile vanity