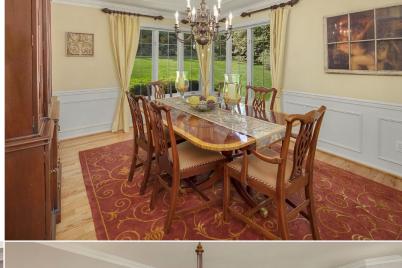

#### MAIN

- An inviting walkway lined with boxwoods and beautiful Rhododendrons leads guests to the covered front porch.
- Two-story **Entry** with hardwood floors, French doors with stained glass sidelights, a skylight and wainscoting
- A few steps down from the entry, the Formal Living Room is accented with brilliant white millwork, a fireplace with marble surround, lighted art niches and large picture windows showcasing the beautiful setting.
- Decorated in detailed millwork, the Formal Dining Room is open to both the living room and the kitchen - perfect for entertaining.
- Generous, updated **Kitchen** featuring hardwood floors, custom paint, gorgeous slab granite, crown molding, an island with breakfast bar and gas cooktop, large window overlooking the backyard, stainless steel appliances including a wine cooler, a pantry and a sunny eating nook with a floor-to-ceiling bay window and planning desk
- Family Room warm and inviting with exposed beams, crown molding, expansive windows overlooking the front yard, a brick fireplace, built-ins and glass French doors to the entertainment patio
- Handsome Den with glass French doors to the entry, crown molding, wainscoting and built-ins
- Powder Room with granite vanity
- Laundry Room with a sink and cabinets