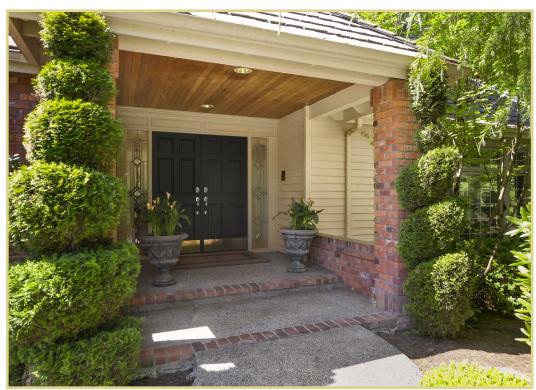

#### MAIN

- An inviting walkway lined with boxwoods and beautiful Rhododendrons leads guests to the covered front porch.
- Two-story **Entry** with hardwood floors, French doors with stained glass sidelights, a skylight and wainscoting
- A few steps down from the entry, the Formal Living Room is accented with brilliant white millwork, a fireplace with marble surround, lighted art niches and large picture windows showcasing the beautiful setting.
- Decorated in detailed millwork, the Formal Dining Room is open to both the living room and the kitchen - perfect for entertaining.
- Generous, updated **Kitchen** featuring hardwood floors, custom paint, gorgeous slab granite, crown molding, an island with breakfast bar and gas cooktop, large window overlooking the backyard, stainless steel appliances including a wine cooler, a pantry and a sunny eating nook with a floor-to-ceiling bay window and planning desk
- Family Room warm and inviting with exposed beams, crown molding, expansive windows overlooking the front yard, a brick fireplace, built-ins and glass French doors to the entertainment patio
- Handsome Den with glass French doors to the entry, crown molding, wainscoting and built-ins
- Powder Room with granite vanity
- Laundry Room with a sink and cabinets