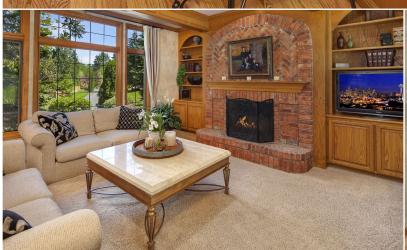

#### MAIN

- An inviting walkway lined with boxwoods and beautiful Rhododendrons leads guests to the covered front porch.
- Two-story **Entry** with hardwood floors, French doors with stained glass sidelights, a skylight and wainscoting
- A few steps down from the entry, the Formal Living Room is accented with brilliant white millwork, a fireplace with marble surround, lighted art niches and large picture windows showcasing the beautiful setting.
- Decorated in detailed millwork, the Formal Dining Room is open to both the living room and the kitchen - perfect for entertaining.
- Generous, updated **Kitchen** featuring hardwood floors, custom paint, gorgeous slab granite, crown molding, an island with breakfast bar and gas cooktop, large window overlooking the backyard, stainless steel appliances including a wine cooler, a pantry and a sunny eating nook with a floor-to-ceiling bay window and planning desk
- Family Room warm and inviting with exposed beams, crown molding, expansive windows overlooking the front yard, a brick fireplace, built-ins and glass French doors to the entertainment patio
- Handsome Den with glass French doors to the entry, crown molding, wainscoting and built-ins
- Powder Room with granite vanity
- Laundry Room with a sink and cabinets