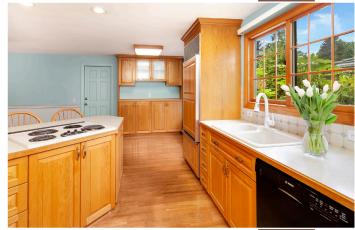

The kitchen features oak cabinetry with slide-out shelves and a breakfast bar with seating for three. Appliances include Sub-Zero refrigerator and Bosch dishwasher. The casual dining area includes a built-in buffet with glass cabinets and a charming bay window seat.