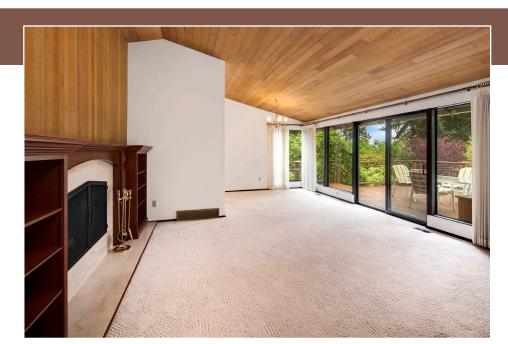

## Somerset

nviting daylight rambler with excellent floor plan to suit all your needs. Four bedrooms all on the main floor.

The living room is anchored by a wood burning fireplace with marble surround, handsome cherry mantle and built-in shelving. Picture windows let you enjoy the private, beautifully landscaped backyard. The expansive deck offers an electric awning; a perfect place for dining al fresco!