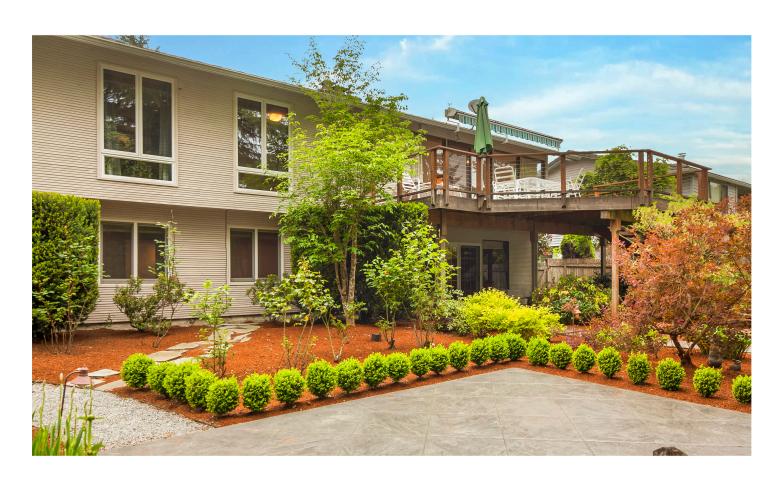

## Somerset

nviting daylight rambler with excellent floor plan to suit all your needs. Four bedrooms all on the main floor.

The living room is anchored by a wood burning fireplace with marble surround, handsome cherry mantle and built-in shelving. Picture windows let you enjoy the private, beautifully landscaped backyard. The expansive deck offers an electric awning; a perfect place for dining al fresco!

A wonderful family room off the kitchen boasts a floor to ceiling brick fireplace.

The generous master suite with updated bath is conveniently located on the main floor.

An oversized recreation room features a gas fireplace, built-in cherry entertainment center and cabinetry, a wet bar and space for a game table. A slider leads to the a gorgeous setting with a stamped concrete patio surrounded by impressive landscaping.