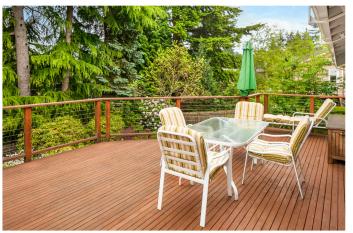

## Somerset

nviting daylight rambler with excellent floor plan to suit all your needs. Four bedrooms all on the main floor.

The living room is anchored by a wood burning fireplace with marble surround, handsome cherry mantle and built-in shelving. Picture windows let you enjoy the private, beautifully landscaped backyard. The expansive deck offers an electric awning; a perfect place for dining al fresco!