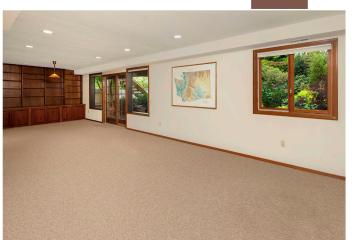

A wonderful family room off the kitchen boasts a floor to ceiling brick fireplace.

The generous master suite with updated bath is conveniently located on the main floor.

An oversized recreation room features a gas fireplace, built-in cherry entertainment center and cabinetry, a wet bar and space for a game table. A slider leads to the a gorgeous setting with a stamped concrete patio surrounded by impressive landscaping.