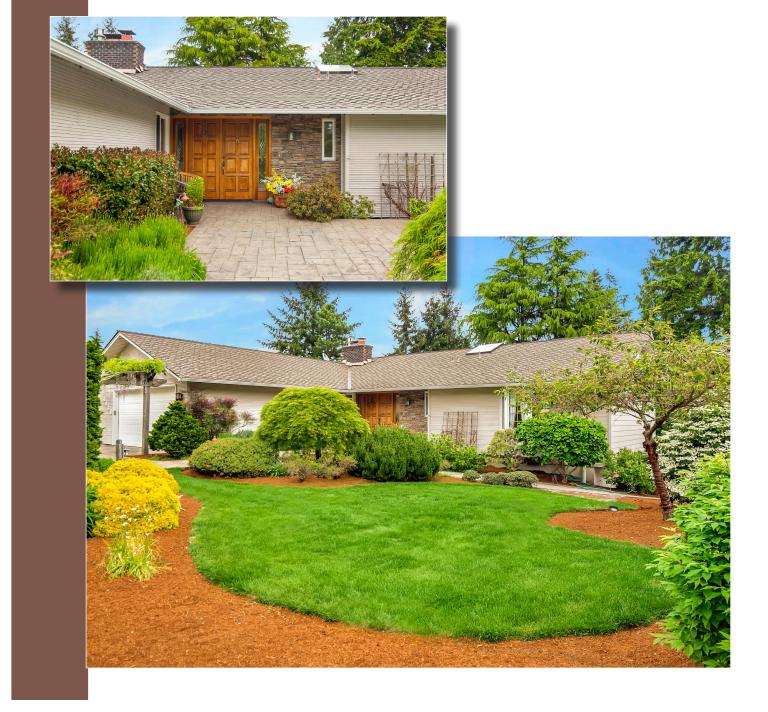

## Somerset

nviting daylight rambler with excellent floor plan to suit all your needs. Four bedrooms all on the main floor.

The living room is anchored by a wood burning fireplace with marble surround, handsome cherry mantle and built-in shelving. Picture windows let you enjoy the private, beautifully landscaped backyard. The expansive deck offers an electric awning; a perfect place for dining al fresco!