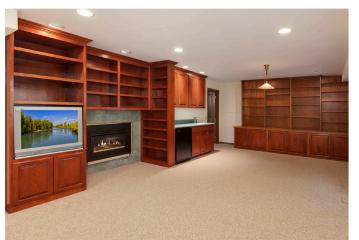

A wonderful family room off the kitchen boasts a floor to ceiling brick fireplace.

The generous master suite with updated bath is conveniently located on the main floor.

An oversized recreation room features a gas fireplace, built-in cherry entertainment center and cabinetry, a wet bar and space for a game table. A slider leads to the a gorgeous setting with a stamped concrete patio surrounded by impressive landscaping.