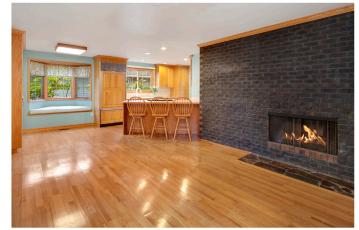

The kitchen features oak cabinetry with slide-out shelves and a breakfast bar with seating for three. Appliances include Sub-Zero refrigerator and Bosch dishwasher. The casual dining area includes a built-in buffet with glass cabinets and a charming bay window seat.

A wonderful family room off the kitchen boasts a floor to ceiling brick fireplace.

The generous master suite with updated bath is conveniently located on the main floor.

An oversized recreation room features a gas fireplace, built-in cherry entertainment center and cabinetry, a wet bar and space for a game table. A slider leads to the a gorgeous setting with a stamped concrete patio surrounded by impressive landscaping.