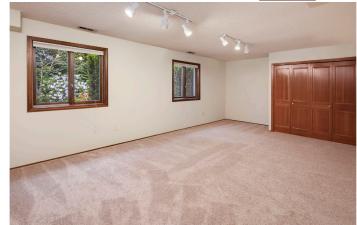

A wonderful family room off the kitchen boasts a floor to ceiling brick fireplace.

The generous master suite with updated bath is conveniently located on the main floor.

An oversized recreation room features a gas fireplace, built-in cherry entertainment center and cabinetry, a wet bar and space for a game table. A slider leads to the a gorgeous setting with a stamped concrete patio surrounded by impressive landscaping.