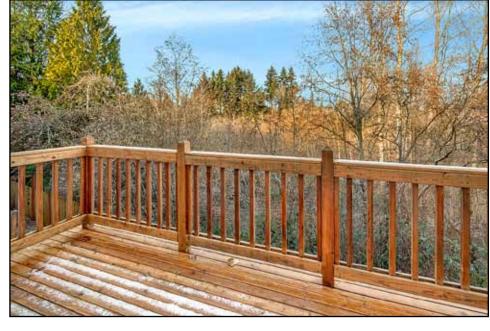

- New Karastan carpet with 8 lb Mohawk pad
- Built-in speakers throughout
- Hunter Douglas wood blinds
- Fully fenced backyard backing to a native growth area with lawn and sprinkler
- Deck
- Landscaped garden beds
- Quoizel exterior light fixtures
- UV-filter solar film on 2<sup>nd</sup> floor windows
- Newer furnace with electronic air cleaner
- 2-car garage
- Security system