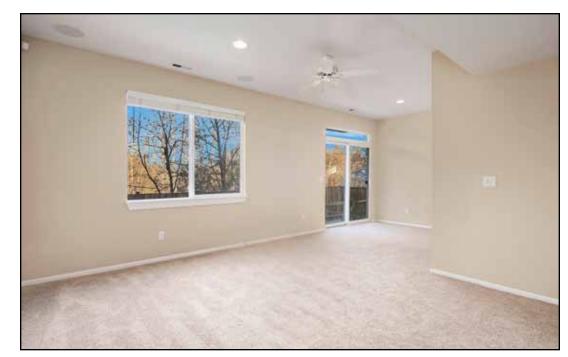

## SPECIFICATIONS & FEATURES

- Family room with ceiling fan, gas fireplace and entertainment alcove
- Bonus room wired for home theater
- Generous master suite with a walk-in closet, ceiling fan and a 5-piece tile bathroom with jetted tub and dual sink vanity
- Garden level recreation room with a ceiling fan and a slider to the backyard
- Laundry room with cabinets and wash
   basin
- Large storage room
- Brilliant hardwood floors throughout the main level
- Picture windows
- New interior paint