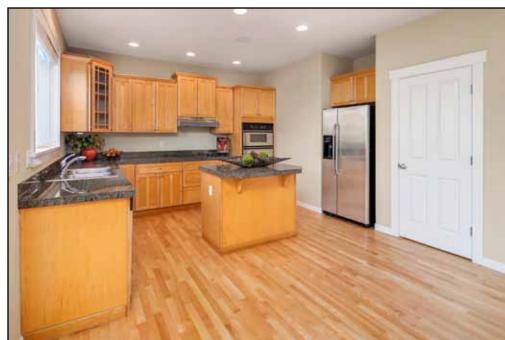

## • 4 Bedrooms

- 3.5 Bathrooms
- 2,770 SqFt home
- 3,330 SqFt lot
- 2014 Taxes: \$6,138
- Built in 2001 and updated
- Covered front porch with columns
- Dramatic two-story entry with clerestory window
- Great room concept incorporates the kitchen, family room and dining area
- Kitchen with stainless steel
   appliances, granite tile counters,
   maple cabinets, pantry, island with
   breakfast bar and dining space with a
   slider to the deck