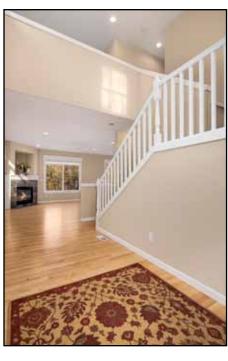

## • 4 Bedrooms

- 3.5 Bathrooms
- 2,770 SqFt home
- 3,330 SqFt lot
- 2014 Taxes: \$6,138
- Built in 2001 and updated
- Covered front porch with columns
- Dramatic two-story entry with clerestory window
- Great room concept incorporates the kitchen, family room and dining area
- Kitchen with stainless steel
   appliances, granite tile counters,
   maple cabinets, pantry, island with
   breakfast bar and dining space with a
   slider to the deck