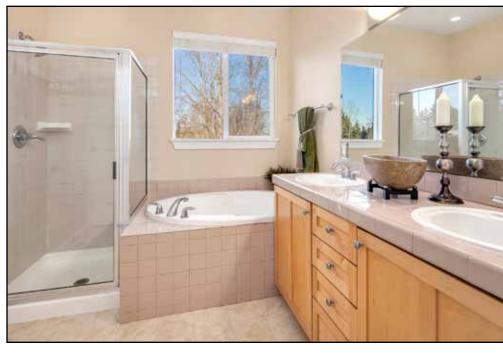

## SPECIFICATIONS & FEATURES

- Family room with ceiling fan, gas fireplace and entertainment alcove
- Bonus room wired for home theater
- Generous master suite with a walk-in closet, ceiling fan and a 5-piece tile bathroom with jetted tub and dual sink vanity
- Garden level recreation room with a ceiling fan and a slider to the backyard
- Laundry room with cabinets and wash
   basin
- Large storage room
- Brilliant hardwood floors throughout the main level
- Picture windows
- New interior paint