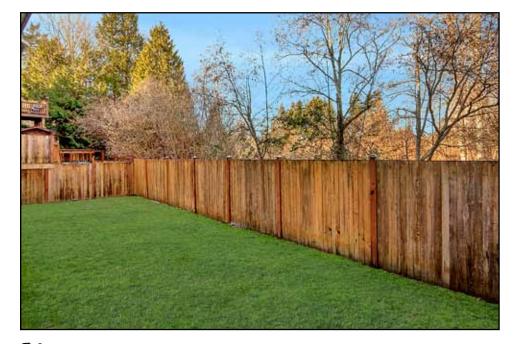

- New Karastan carpet with 8 lb Mohawk pad
- Built-in speakers throughout
- Hunter Douglas wood blinds
- Fully fenced backyard backing to a native growth area with lawn and sprinkler
- Deck
- Landscaped garden beds
- Quoizel exterior light fixtures
- UV-filter solar film on 2<sup>nd</sup> floor windows
- Newer furnace with electronic air cleaner
- 2-car garage
- Security system