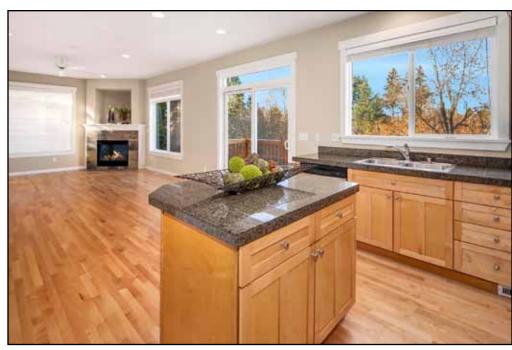

## • 4 Bedrooms

- 3.5 Bathrooms
- 2,770 SqFt home
- 3,330 SqFt lot
- 2014 Taxes: \$6,138
- Built in 2001 and updated
- Covered front porch with columns
- Dramatic two-story entry with clerestory window
- Great room concept incorporates the kitchen, family room and dining area
- Kitchen with stainless steel
   appliances, granite tile counters,
   maple cabinets, pantry, island with
   breakfast bar and dining space with a
   slider to the deck