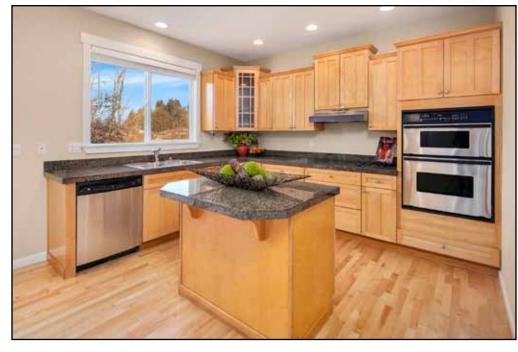

## • 4 Bedrooms

- 3.5 Bathrooms
- 2,770 SqFt home
- 3,330 SqFt lot
- 2014 Taxes: \$6,138
- Built in 2001 and updated
- Covered front porch with columns
- Dramatic two-story entry with clerestory window
- Great room concept incorporates the kitchen, family room and dining area
- Kitchen with stainless steel
   appliances, granite tile counters,
   maple cabinets, pantry, island with
   breakfast bar and dining space with a
   slider to the deck