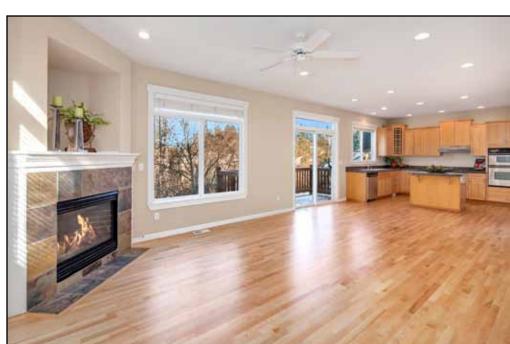

## SPECIFICATIONS & FEATURES

- Family room with ceiling fan, gas fireplace and entertainment alcove
- Bonus room wired for home theater
- Generous master suite with a walk-in closet, ceiling fan and a 5-piece tile bathroom with jetted tub and dual sink vanity
- Garden level recreation room with a ceiling fan and a slider to the backyard
- Laundry room with cabinets and wash
   basin
- Large storage room
- Brilliant hardwood floors throughout the main level
- Picture windows
- New interior paint